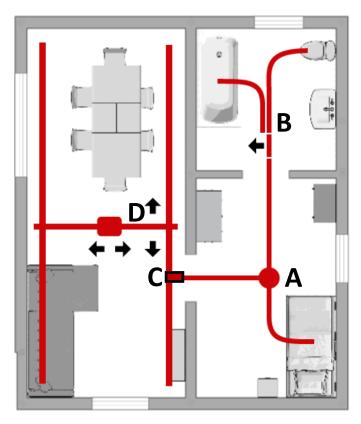

Adjustable switches guide the lift into the different guiderails. Additionally, in traverse systems, gates ensure expansion of the track layout.

A: Carousel

B: Track Switch

**C:** Gate, Linear track to transverse rail

**D:** Transverse System