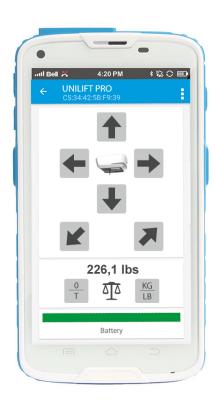

## **8 function Medical PDA**

Used as a hand control, read data, remote down load.

- > 5" high resolution touch screen
- > Anti-bacterial material
- > Readable and downloadable compliance data
- > Readable and downloadable service data
- > Wet hands operating is available
- > Charging station
- > Drop resistance
- > Built in user instructions with illustrations via PDA