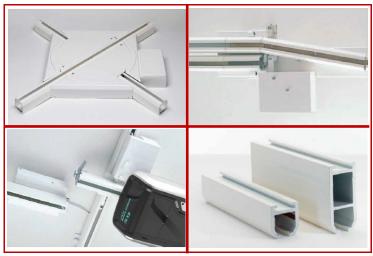

Adjustable switches guide the lift into the different guiderails. Additionally, in traverse systems, gates ensure expansion of the track layout.

A: Carousel

B: Track Switch

**C:** Gate, Linear track to transverse rail

**D:** Transverse System