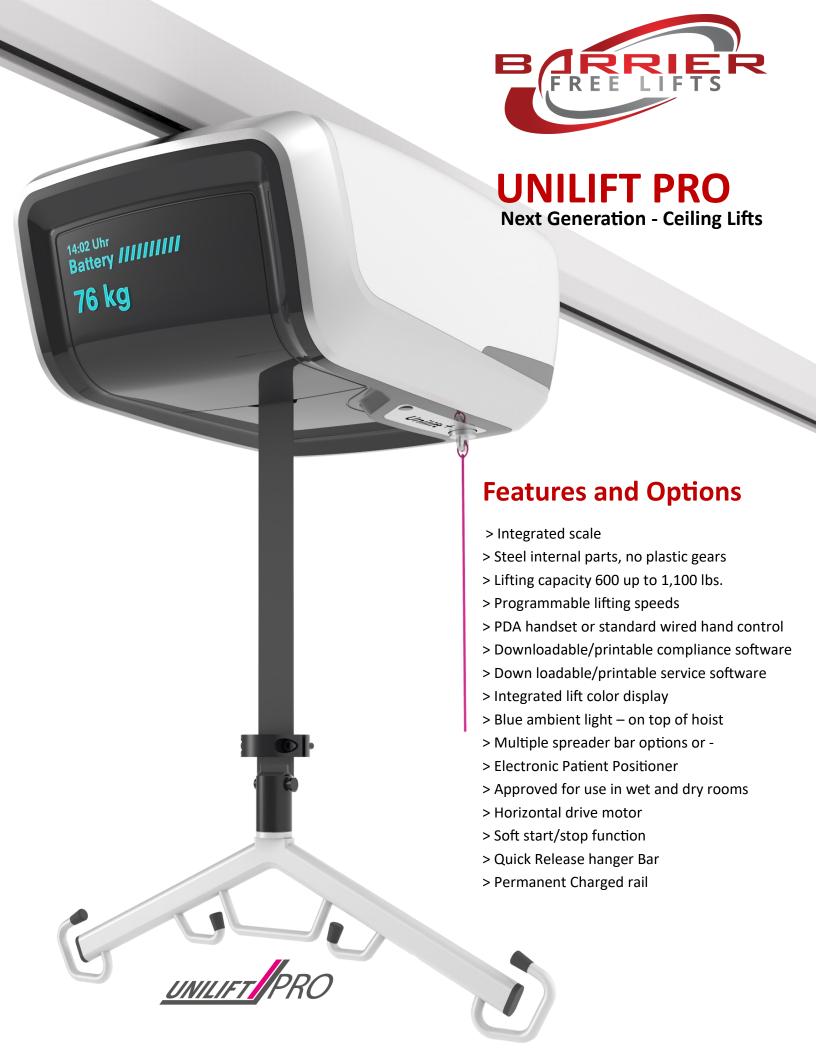

## **8 function Medical PDA**

Used as a hand control, read data, remote down load.

- > 5" high resolution touch screen
- > Anti-bacterial material
- > Readable and downloadable compliance data
- > Readable and downloadable service data
- > Wet hands operating is available
- > Charging station
- > Drop resistance
- > Built in user instructions with illustrations via PDA